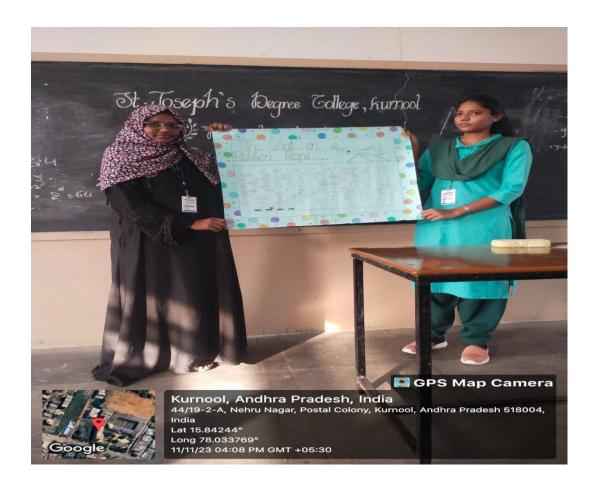

### 1. MATHS RIDDLES-2023

## **Description of the Activity:**

Date: 11<sup>th</sup> November 2023

**Time**: 3.00 pm to 5.00 pm

**Venue**: Building III, 3<sup>rd</sup> Floor, Room.No:59

Judges of Activity: 1. Mr.S.Ajay Kumar

2.Mrs. P.Vidya Lakshmi

#### **PRIZE WINNERS:**

First prize: B.Ramesh, I-BSC Statistics

Second Prize: P. Saba Farhana, II-MECS-A