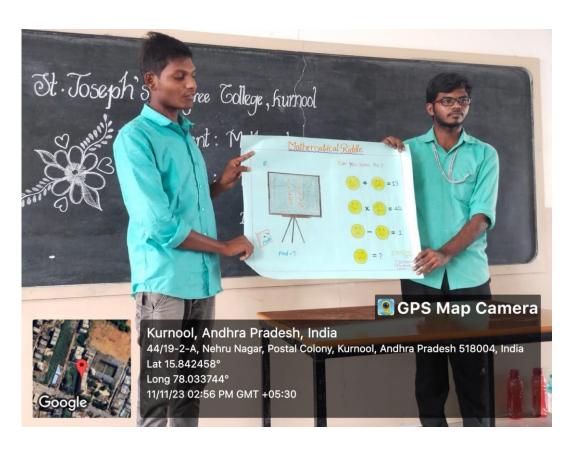

### 1. MATHS RIDDLES-2023

## **Description of the Activity:**

Date: 11<sup>th</sup> November 2023

**Time**: 3.00 pm to 5.00 pm

**Venue**: Building III, 3<sup>rd</sup> Floor, Room.No:59

Judges of Activity: 1. Mr.S.Ajay Kumar

2.Mrs. P.Vidya Lakshmi

#### **PRIZE WINNERS:**

First prize: B.Ramesh, I-BSC Statistics

Second Prize: P. Saba Farhana, II-MECS-A