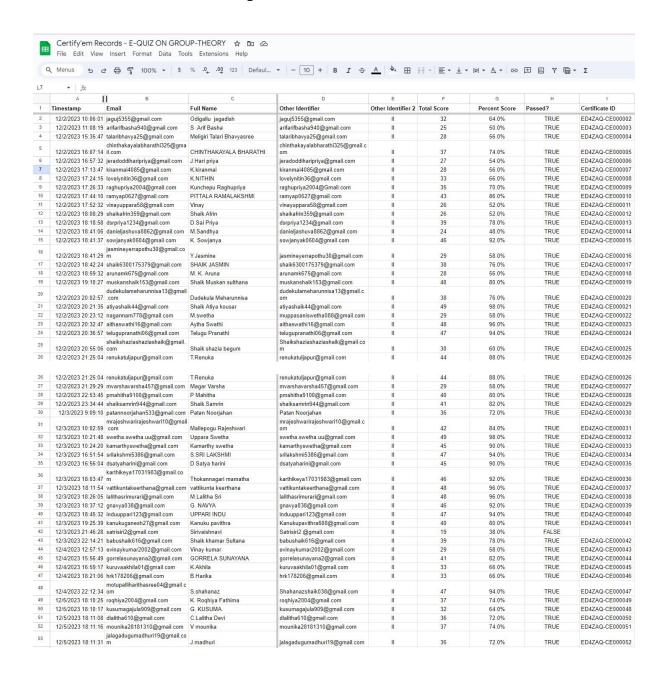

## Feedback form and Participants List:

| 55 | 12/5/2023 18:17:26 | kammaralahari@gmail.com              | K. Chaithanya lahari  | kammaralahari@gmail.com              | H     | 36 | 72.0% | TRUE  | ED4ZAQ-CE000054 |
|----|--------------------|--------------------------------------|-----------------------|--------------------------------------|-------|----|-------|-------|-----------------|
| 6  | 12/5/2023 18:27:02 | preethibolleddula20@gmail.com        | Bolleddula Preethi    | preethibolleddula20@gmail.com        | П     | 36 | 72.0% | TRUE  | ED4ZAQ-CE000055 |
| 7  | 12/6/2023 16:23:45 | swathitalariswathi@gmail.com         | Talari swathi         | swathitalariswathi@gmail.com         | II    | 46 | 92.0% | TRUE  | ED4ZAQ-CE000056 |
| 8  | 12/6/2023 17:31:51 | kattasrivalli821@gmail.com           | K. Vineesha           | kattasrivalli821@gmail.com           | II    | 47 | 94.0% | TRUE  | ED4ZAQ-CE000057 |
| 9  | 12/6/2023 17:31:51 | kattaragini0@gmail.com               | K.Ragini              | kattaragini0@gmail.com               | Ш     | 47 | 94.0% | TRUE  | ED4ZAQ-CE000058 |
| 0  | 12/6/2023 17:31:56 | janapalahimabindu.123@gmail.<br>com  | J hima bindu          | Janapalahimabindu.<br>113@gmail.com  | П     | 46 | 92.0% | TRUE  | ED4ZAQ-CE000059 |
|    | 12/6/2023 17:58:21 | kittu05102004@gmail.com              | Polisetty krishnaveni | Kittu05102004@gmail.com              | П     | 48 | 96.0% | TRUE  | ED4ZAQ-CE000060 |
| 2  | 12/6/2023 17:58:38 | susmitha23052004@gmail.com           | Telugu susmitha       | susmitha23052004@gmail.com           | П     | 45 | 90.0% | TRUE  | ED4ZAQ-CE000061 |
| 3  | 12/6/2023 18:13:29 | naraharijyosna@gmail.com             | N.jyoshna             | naraharijyosna@gmail.com             | П     | 46 | 92.0% | TRUE  | ED4ZAQ-CE000062 |
| 1  | 12/6/2023 18:13:43 | indu62811@gmail.com                  | Kuruva Indu           | indu62811@gmail.com                  | П     | 43 | 86.0% | TRUE  | ED4ZAQ-CE000063 |
| 5  | 12/6/2023 18:17:41 | aparnakalyanik@gmail.com             | K.Aparana             | aparnakalyanik@gmail.com             | II    | 45 | 90.0% | TRUE  | ED4ZAQ-CE000064 |
| 3  | 12/6/2023 18:21:04 | belumkavya@gmail.com                 | B.kavya               | belumkavya@gmail.com                 | П     | 43 | 86.0% | TRUE  | ED4ZAQ-CE000065 |
| 7  | 12/6/2023 18:21:26 | kasapuramsruthi@gmail.com            | K.sruthi              | kasapuramsruthi@gmail.com            | Ш     | 48 | 96.0% | TRUE  | ED4ZAQ-CE000066 |
| 3  | 12/6/2023 18:27:15 | yasaswini4002@gmail.com              | U.yasaswini           | Yashu4002@gmail.com                  | II    | 45 | 90.0% | TRUE  | ED4ZAQ-CE000067 |
| )  | 12/6/2023 18:54:27 | shaikhamiya30@gmail.com              | Shaik hamiya          | shaikhamiya30@gmail.com              | 11    | 34 | 68.0% | TRUE  | ED4ZAQ-CE000068 |
| )  | 12/6/2023 19:00:23 | sabafarhana16@gmail.com              | Pinjari Saba Farhana  | sabafarhana16@gmail.com              | II    | 33 | 66.0% | TRUE  | ED4ZAQ-CE000069 |
| 1  | 12/6/2023 19:15:12 | chakalibeesanna966@gmail.co<br>m     | C. Manasa             | chakalimanasa25@gmail.com            | н     | 19 | 38.0% | FALSE |                 |
| 2  | 12/6/2023 19:35:52 | noorafrah2005@gmail.com              | K.Afrah Noor          | noorafrah2005@gmail.com              | П     | 26 | 52.0% | TRUE  | ED4ZAQ-CE000070 |
| 3  | 12/7/2023 4:31:49  | shainajbegum543@gmail.com            | Shainaj begum         | shainajbegum543@gmail.com            | II    | 46 | 92.0% | TRUE  | ED4ZAQ-CE000071 |
| 1  | 12/7/2023 13:08:33 | harshinivalkur@gmail.com             | valkur Sri harshini   | Harshinivalkur@gmail.com             | H     | 47 | 94.0% | TRUE  | ED4ZAQ-CE000072 |
| 5  | 12/7/2023 13:12:00 | jahnavi3205@gmail.com                | B jahnavi             | jahnavi3205@gmail.com                | Ш     | 21 | 42.0% | TRUE  | ED4ZAQ-CE000073 |
| 6  | 12/7/2023 14:22:54 | kuruvamounika2005@gmail.co<br>m      | K. Mounika            | kuruvamounika2005@gmail.com          | п     | 43 | 86.0% | TRUE  | ED4ZAQ-CE000074 |
| 7  | 12/7/2023 14:47:12 | shaikrizwana5237@gmail.com           | Shaik.Rizwana         | shaikrizwana5237@gmail.com           | 11    | 34 | 68.0% | TRUE  | ED4ZAQ-CE000075 |
| 8  | 12/7/2023 14:47:49 | madhuhasini944@gmail.com             | KURVA MADHU LATHA     | madhuhasini944@gmail.com             | II    | 41 | 82.0% | TRUE  | ED4ZAQ-CE000076 |
| 9  | 12/7/2023 15:13:39 | sabbireddykeerthireddy@gmail.<br>com | S.keerthireddy        | sabbireddykeerthireddy@gmail.co<br>m | Ш     | 38 | 76.0% | TRUE  | ED4ZAQ-CE000077 |
| )  | 12/7/2023 15:28:59 | pandresandhya1@gmail.com             | P. SANDHYA            | pandresandhya1@gmail.com             | П     | 35 | 70.0% | TRUE  | ED4ZAQ-CE000078 |
| 1  | 12/7/2023 15:39:10 | kamsaliniharika24@gmail.com          | K.Niharika            | kamsaliniharika24@gmail.com          | II    | 41 | 82.0% | TRUE  | ED4ZAQ-CE000079 |
| 2  | 12/7/2023 17:03:52 | shagufthamreen19@gmail.com           | Shaguftha Amreen      | Shagufthamreen19@gmail.com           | И     | 31 | 62.0% | TRUE  | ED4ZAQ-CE000080 |
| 3  | 12/7/2023 17:13:03 | akulameghanayadav540@gmail           | A.meghana             | akulameghanayadav540@gmail.co        | 1     | 38 | 76.0% | TRUE  | ED4ZAQ-CE00008  |
|    |                    | pushpareddy455@gmail.com             | J pushpa              | pushpareddy455@gmail.com             | 11    | 44 | 88.0% | TRUE  | ED4ZAQ-CE00008  |
|    |                    | farheenshaik2004@gmail.com           | Sk farheen            | farheenshaik2004@gmail.com           | II II | 30 | 60.0% | TRUE  | ED4ZAQ-CE00008  |
|    |                    | salmashaik6728524@gmail.com          |                       | salmashaik6728524@gmail.com          | - "   | 48 | 96.0% | TRUE  | ED4ZAQ-CE00008  |
|    |                    | upparajyothi419@gmail.com            | M.jyothika            | upparajyothi419@gmail.com            | 1     | 26 | 52.0% | TRUE  | ED4ZAQ-CE00008  |
|    |                    |                                      | ***                   |                                      | - 11  | 45 |       |       |                 |
|    | 12///2023 19:3/:2/ | vidduvidya1712@gmail.com             | D.sri vidya           | Vidduvidya1712@gmail.com             | II    | 45 | 90.0% | TRUE  | ED4ZAQ-CE00008  |
|    | 12/7/2023 20:24:26 | pallavibidurukota123@gmail.co<br>m   | B.Pallavi             | pallavibidurukota123@gmail.com       | П     | 45 | 90.0% | TRUE  | ED4ZAQ-CE00008  |
|    |                    |                                      |                       |                                      |       |    |       |       |                 |