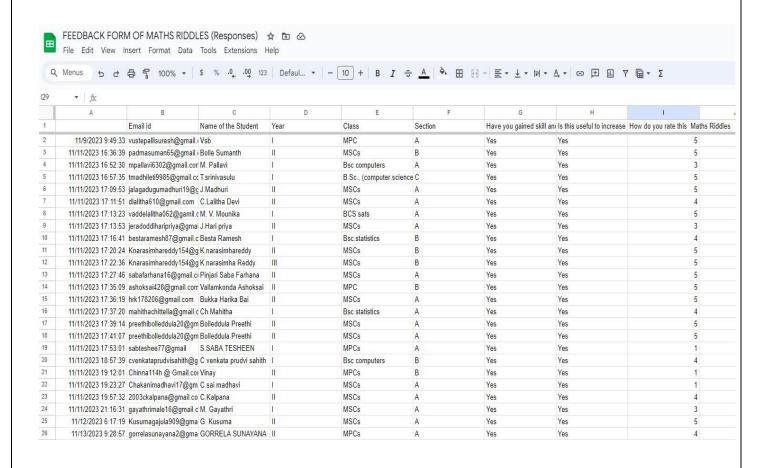

|              |                |                                             |              |
| _          |         | * * * * * * * * * * * * * * * * * * * * | 200          | 100            | (1)                                         |              |
| _          |         |                                         | 1-11         | DEPART I       | 1 - 1 to 10                                 |              |
| -          |         | -9                                      | 17 (20)      | 1 1 N          |                                             |              |
|            | lan is  |                                         | 1 ( 12       | and the second | 1                                           |              |

#### FEEDBACK OF THE PROGRAM:



# 2. E-QUIZ on GROUP THEORY

# **Description of the programme:**

Department of Mathematics conducted e-Quiz from 02-12-2023 to 0812-

**2023.** Contest was organized exclusively for 3<sup>rd</sup> semester B.Sc., Mathematics students. The quiz was conducted for 50 marks and questions were asked from Abstract Algebra. Certificates were Issued to the students those who had secured minimum of 40%.

Organizing committee: Department of Mathematics.



| S.No. | Participant Details                            | Strength |
|-------|------------------------------------------------|----------|
| 1     | Total Number of Participants                   | 90       |
| 2     | Total number of students Received Certificates | 90       |

## **Objectives**:

- 1. To encourage students to look beyond the