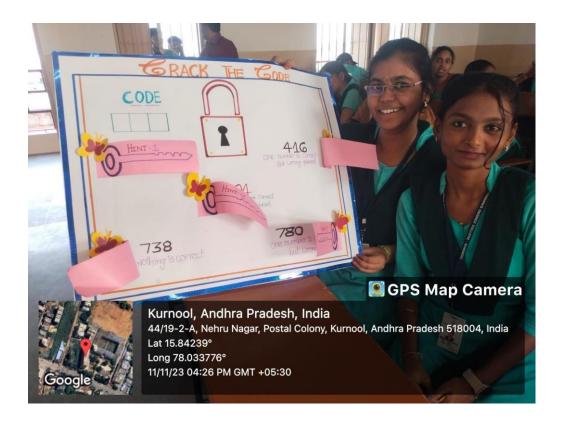

### 1. MATHS RIDDLES-2023

## **Description of the Activity:**

Date: 11<sup>th</sup> November 2023

**Time**: 3.00 pm to 5.00 pm

**Venue**: Building III, 3<sup>rd</sup> Floor, Room.No:59

Judges of Activity: 1. Mr.S.Ajay Kumar

2.Mrs. P.Vidya Lakshmi

#### **PRIZE WINNERS:**

First prize: B.Ramesh, I-BSC Statistics

Second Prize: P. Saba Farhana, II-MECS-A