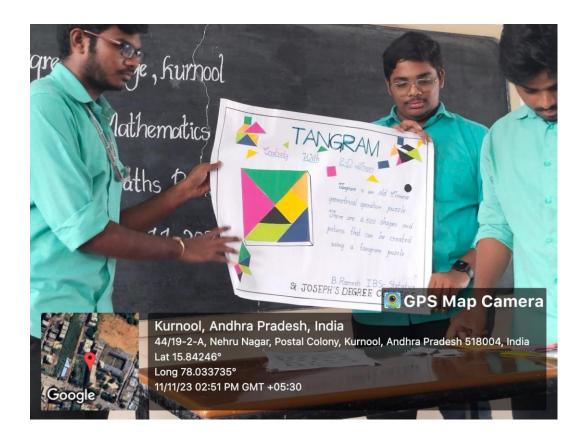

### 1. MATHS RIDDLES-2023

## **Description of the Activity:**

Date: 11<sup>th</sup> November 2023

**Time**: 3.00 pm to 5.00 pm

**Venue**: Building III, 3<sup>rd</sup> Floor, Room.No:59

Judges of Activity: 1. Mr.S.Ajay Kumar

2.Mrs. P.Vidya Lakshmi

#### **PRIZE WINNERS:**

First prize: B.Ramesh, I-BSC Statistics

Second Prize: P. Saba Farhana, II-MECS-A