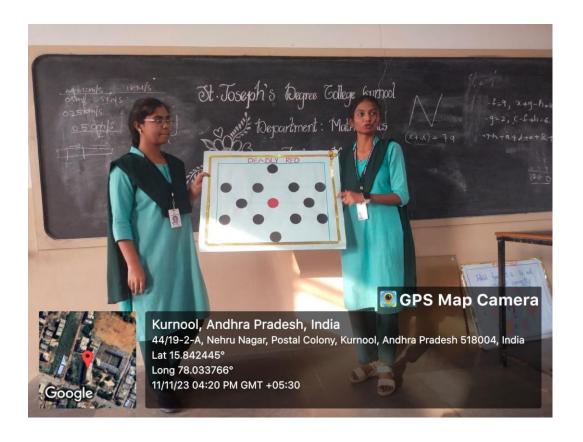

### 1. MATHS RIDDLES-2023

## **Description of the Activity:**

Date: 11<sup>th</sup> November 2023

**Time**: 3.00 pm to 5.00 pm

**Venue**: Building III, 3<sup>rd</sup> Floor, Room.No:59

Judges of Activity: 1. Mr.S.Ajay Kumar

2.Mrs. P.Vidya Lakshmi

#### **PRIZE WINNERS:**

First prize: B.Ramesh, I-BSC Statistics

Second Prize: P. Saba Farhana, II-MECS-A