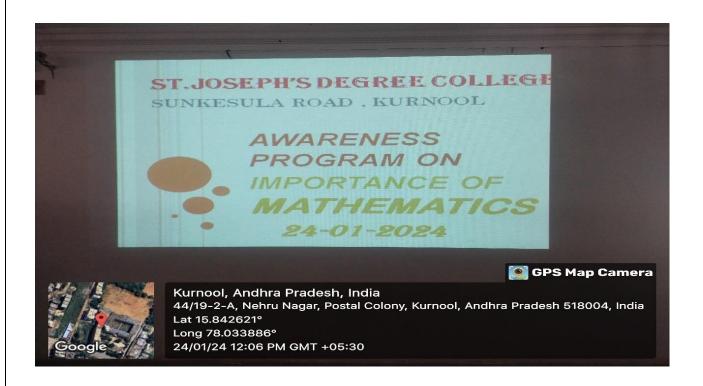

# 3. Awareness Program on Mathematics

Date: 24-01-2024

Venue: Room No 54 and Computer Lab 1
Building II, St. Joseph's Degree college, Kurnool
Number of Students participated from each section: 40
I MPC- 40

II MPC - 40