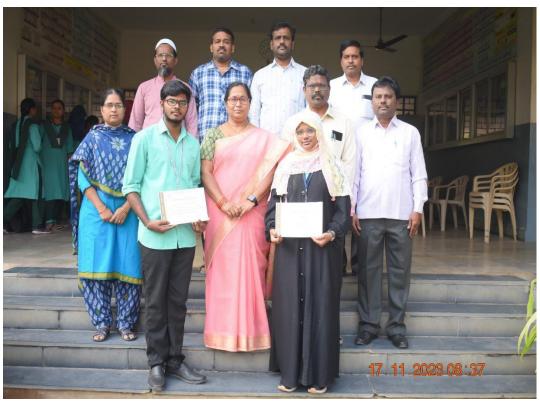

#### **PRIZE WINNERS:**

First prize: B.Ramesh, I-BSC Statistics

Second Prize: P. Saba Farhana, II-MECS-A

## **Description of the Activity:**

Date: 11<sup>th</sup> November 2023

**Time**: 3.00 pm to 5.00 pm

**Venue**: Building III, 3<sup>rd</sup> Floor, Room.No:59

Judges of Activity: 1. Mr.S.Ajay Kumar

2.Mrs. P.Vidya Lakshmi